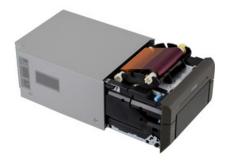

#### **Features & Benefits**

- Paper load: Quick and easy media changing drop-in paper loading and comfortable ribbon handling
- Two finishing options glossy or matte surface selectable through printer driver
- Print mode: High quality mode, High-speed mode