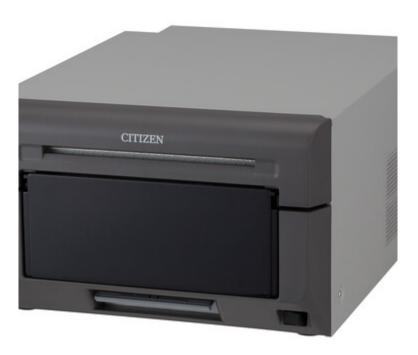

# A new level of quality and portability

When quality and portability are critical requirements for your photo printer, look no further than the Citizen CX-02S. The CX-02S joins Citizen's highly regarded CX printer range, offering new levels of quality, portability and compactness.

### CX-02S